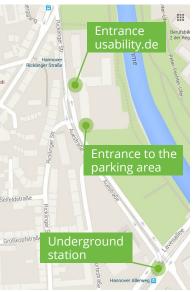

# A Parking

You can use the parking area on the backside of our office building (marked with usability.de-signs). Take the lift to our office on the 2<sup>nd</sup> floor.

## By Public Transport

- Starting at central station Hannover take line N°3 or N°7 on the underground to Wettbergen.
- Get off at stop *Allerweg* and turn against the direction of travel. Cross the street to the left hand side.
- · Follow Auestraße which will lead to Ricklinger Straße.
- · You will find the entrance to our company on the right hand side.
- Take the lift to our office on the 2<sup>nd</sup> floor.